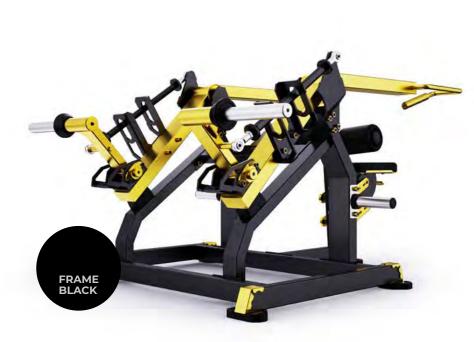

|
| Recommended<br>weight pack |                                                                                                                   |
| Weight storage             |                                                                                                                   |
|                            | Frame dimensions Transport box Frame color Application color Weight net / gross Max load* Recommended weight pack |



The Hip Thrust focuses on the glute muscles and simulates the most popular free weight glute training paths. Ergonomic pelvic pads provide secure and comfortable support for training start and end.

\*depending on plate thickness





### **COLOR OPTIONS**





#### PEARL RED

SWING ARM

FRAME & UPHOLSTERY

#### PEARL GREEN

SWING ARM

FRAME & UPHOLSTERY

#### GOLD

SWING ARM

FRAME & UPHOLSTERY

#### ORANGE

SWING ARM

FRAME & UPHOLSTERY

#### PEARL BLACK

SWING ARM



FRAME & UPHOLSTERY

<u>ALALALALALAL</u>



ALL THE PARTY AND A

TITAN



## **OLYMPIC INCLINE BENCH**

### **OLYMPIC FLAT BENCH**



#### **SPECIFICATIONS**

| $\geq$ | Dimension                  | 2010 x 1550 x 1650 mm           |
|--------|----------------------------|---------------------------------|
| Î,     | Frame dimensions           | 12 x 6 mm / 8 x 5 mm            |
| Ð      | Transport box              | 1700 x 1100 x 620 mm<br>Plywood |
|        | Frame color                | •                               |
| Ø/     | Application color          |