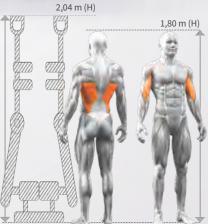

**The Pull Down provides** a natural arc of motion and greater range, allowing users to effectively train the lats and biceps. The independently moving arms ensure balanced strength increase and allow for separate training. Excellent motion path design makes training smooth and comfortable.

**The Low Row offers** activation programs for multiple muscle groups, including the lats, biceps, rear delts, and traps. Dual-hold position handgrips involve training of different muscles. The independently motion arms ensure the balance of the training and supports the user to perform independent training. The central handle provides stability during single-arm training.

#### ROW

**The Row is designed to** activate the lats, biceps, rear deltoid, and trapezius muscles. Provides variety training with dual-grip handles. The independently motion arms guarantee the balanced strength increase and allows the user to train independently. The central handle is responsible for the stability of independent workouts.