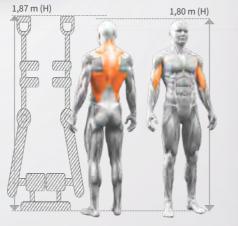

**The Pull Down provides** a natural arc of motion and greater range, allowing users to effectively train the lats and biceps. The independently moving arms ensure balanced strength increase and allow for separate training. Excellent motion path design makes training smooth and comfortable.

**The Low Row offers** activation programs for multiple muscle groups, including the lats, biceps, rear delts, and traps. Dual-hold position handgrips involve training of different muscles. The independently motion arms ensure the balance of the training and supports the user to perform independent training. The central handle provides stability during single-arm training.

#### ROW

**The Row is designed to** activate the lats, biceps, rear deltoid, and trapezius muscles. Provides variety training with dual-grip handles. The independently motion arms guarantee the balanced strength increase and allows the user to train independently. The central handle is responsible for the stability of independent workouts.