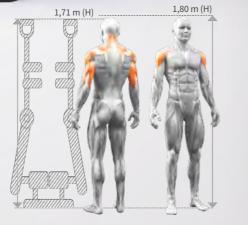

The Shoulder Press provide the feel of free weight training, with an excellent biomechanical design ideal for strengthening delts, triceps and upper traps by replicating the overhead press. The independently motion arms guarantee the balanced strength increase and allow the user to train independently. The backrest is adjustable.