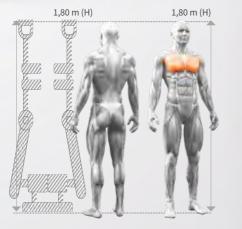

The Chest Press uses a forward converging movement that effectively activates the pectoralis major, triceps, and anterior deltoid. The motion arms can be moved independently, not only ensuring a more balanced muscle exercise, but also supporting the user in individual training. The backrest is adjustable.

The Wide Chest Press strengthens the lower pectoralis through a forward converging movement while activating the pectoralis major, triceps, and anterior deltoid. Excellent biomechanical trajectory makes training more comfortable and effective. Balanced strength increase, support for single-arm training, both thanks to the variety training possibilities offered by the independent motion arms. The backrest is adjustable.

**The Incline Chest Press is designed** to better train the upper chest muscles. Excellent biomechanical standards and ergonomic design ensure training effectiveness and comfort. The motion arms can be moved independently, not only ensuring a more balanced muscle exercise, but also supporting the user in individual training. The backrest is adjustable.