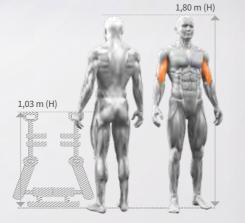

#### ROW

**The Row is designed to** activate the lats, biceps, rear deltoid, and trapezius muscles. Provides variety training with dual-grip handles. The independently motion arms guarantee the balanced strength increase and allows the user to train independently. The central handle is responsible for the stability of independent workouts.