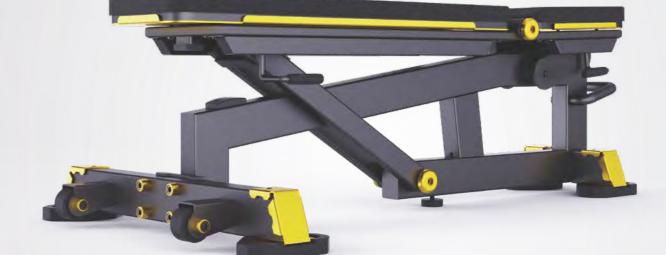

## **ADJUSTABLE DECLINE BENCH**

#### **SUPER BENCH**

**For freeweights exercises or abdominal trainer** with different adjustment angles, wheels for mobility.

| X     | Dimension                  | 1385 x 745 x 450 mm            |
|-------|----------------------------|--------------------------------|
| Ì     | Frame dimensions           | 12 x 6 mm / 8 x 5 mm           |
| Æ     | Transport box              | 1320 x 570 x 480 mm<br>Plywood |
|       | Frame color                | • •                            |
| Ŷ     | Application color          |                                |
| ОКС   | Weight net / gross         | 57 kg / 87 kg                  |
| AL ST | Max load*                  | -                              |
| Ô     | Recommended<br>weight pack | -                              |
| -0)   | Weight storage             | -                              |
|       |                            |                                |

**Bench with seat and backrest adjustment;** Wheels for mobility; Adjustable to various angles.