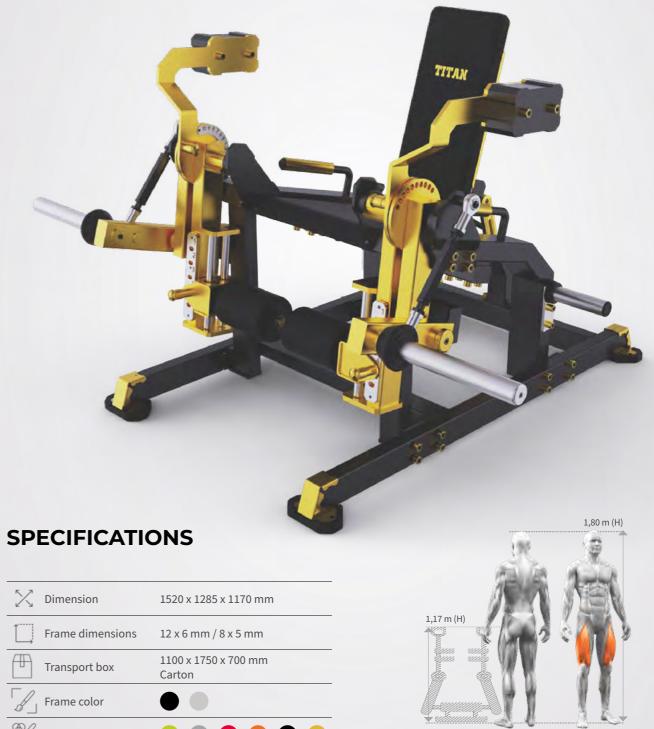

### **LEG EXTENSION**

| X         | Dimension                  | 1520 x 1285 x 1170 mm          |
|-----------|----------------------------|--------------------------------|
| Î         | Frame dimensions           | 12 x 6 mm / 8 x 5 mm           |
| $\square$ | Transport box              | 1100 x 1750 x 700 mm<br>Carton |
|           | Frame color                | • •                            |
| Ŷ         | Application color          |                                |
| Скс       | Weight net / gross         | 185 kg / 225 kg                |
|           | Max load*                  | 160 kg                         |
| O         | Recommended<br>weight pack |                                |
| Ð         | Weight storage             |                                |
|           |                            |                                |

The Leg Extension is designed to utilize the motion trajectory by isolating and fully engaging the quadriceps. The purely mechanical transmission structure ensures the accurate transmission of the load weight, and the ergonomically optimized seat and shin pads ensure training comfort.