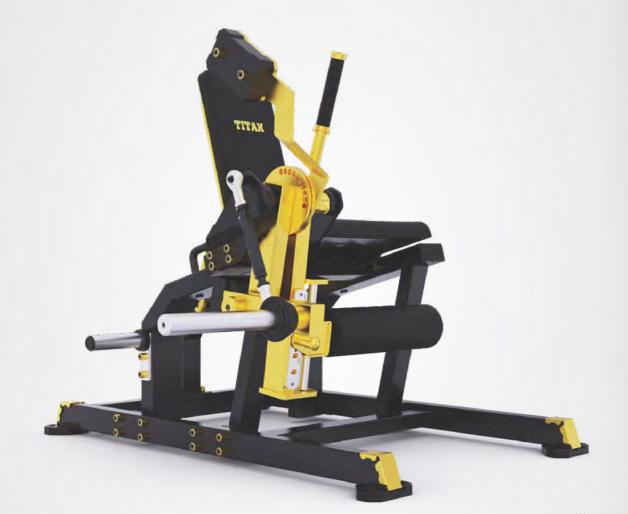

### **LEG EXTENSION**

| X         | Dimension                  | 1520 x 1285 x 1170 mm          |
|-----------|----------------------------|--------------------------------|
| Î         | Frame dimensions           | 12 x 6 mm / 8 x 5 mm           |
| $\square$ | Transport box              | 1100 x 1750 x 700 mm<br>Carton |
|           | Frame color                | • •                            |
| Ŷ         | Application color          |                                |
| Скс       | Weight net / gross         | 185 kg / 225 kg                |
|           | Max load*                  | 160 kg                         |
| O         | Recommended<br>weight pack |                                |
| Ð         | Weight storage             |                                |
|           |                            |                                |

The Leg Extension is designed to utilize the motion trajectory by isolating and fully engaging the quadriceps. The purely mechanical transmission structure ensures the accurate transmission of the load weight, and the ergonomically optimized seat and shin pads ensure training comfort.