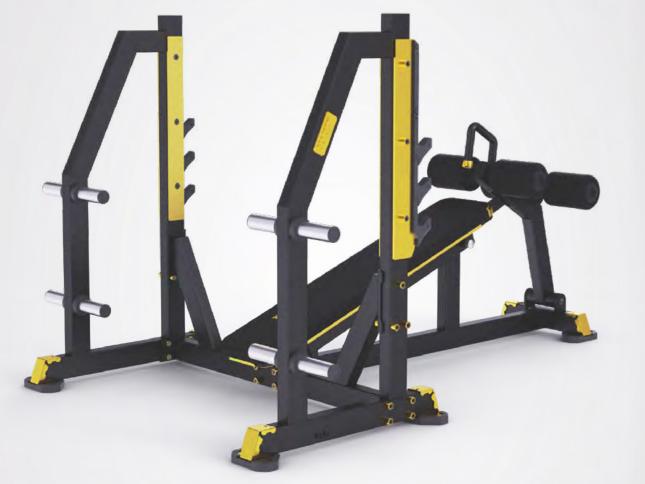

# **BARBELL RACK**

1,80 m (H)

**Accommodates a wide range of Barbells and** Curl Bars;Ensures that equipment is easily accessible.

WITH OUR SMART GYM SOLUTIONS CONCEPT, WE TAKE THE PERSPECTIVE OF THE GYM OPERATOR AND DEVELOP SOLUTIONS THAT MAKE YOUR EVERYDAY LIFE EASIER. FOR YOUR MEMBERS, WE CREATE A PLEASANT TRAINING EXPERIENCE WITH AN EASY UNDERSTANDING OF PRODUCT USAGE AND GOOD TRAINING COMFORT.