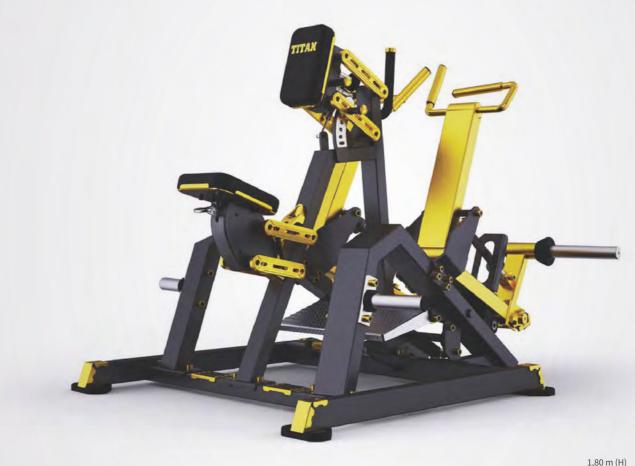

**The Plate-Loaded Pull Over** targets the chest and back muscles, activating the latissimus dorsi, teres major, and posterior deltoids. Its controlled stretch-and-pull motion enhances strength and stability. An integrated foot assist ensures easy and comfortable entry.