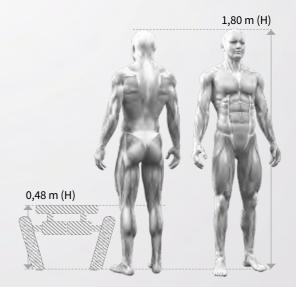

### **OLYMPIC FLAT BENCH**

#### **SPECIFICATIONS**

| $\geq$ | Dimension                  | 2010 x 1550 x 1650 mm           |
|--------|----------------------------|---------------------------------|
| Î,     | Frame dimensions           | 12 x 6 mm / 8 x 5 mm            |
| Ð      | Transport box              | 1700 x 1100 x 620 mm<br>Plywood |
|        | Frame color                | •                               |
| Ø/     | Application color          |                                 |
| Скс    | Weight net / gross         | 150 kg / 180 kg                 |
|        | Max load*                  | -                               |
| C      | Recommended<br>weight pack | -                               |
| -9)    | Weight storage             | -                               |
|        |                            |                                 |