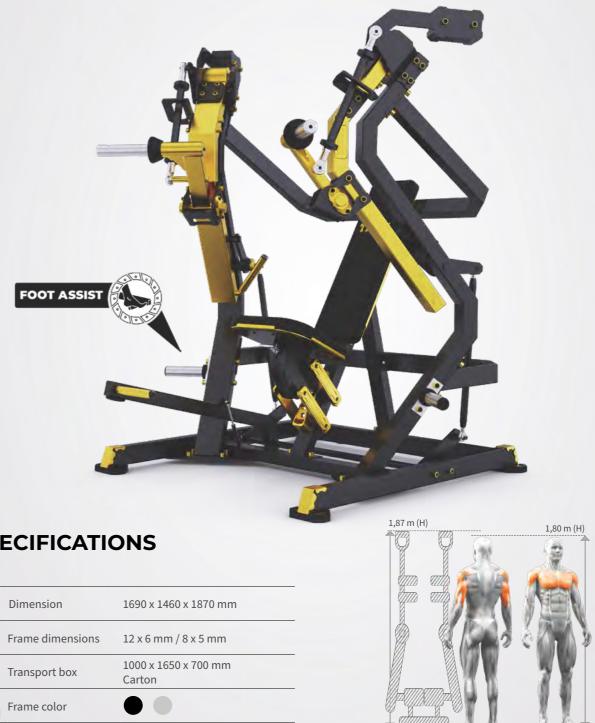

**The Plate-Loaded Pull Over** targets the chest and back muscles, activating the latissimus dorsi, teres major, and posterior deltoids. Its controlled stretch-and-pull motion enhances strength and stability. An integrated foot assist ensures easy and comfortable entry.

#### SPECIFICATIONS

| 🔀 Din      | nension               | 2145 x 1635 x 1500 mm           |
|------------|-----------------------|---------------------------------|
| Fra        | me dimensions         | 12 x 6 mm / 8 x 5 mm            |
| Tra        | nsport box            | 1420 x 1840 x 630 mm<br>Plywood |
| Fra        | me color              |                                 |
| App        | olication color       |                                 |
| о<br>кс We | ight net / gross      | 240 kg / 280 kg                 |
| Ma         | x load*               | -                               |
| SU( o))    | commended<br>ght pack | -                               |
| - We       | ight storage          | 6                               |
|            |                       |                                 |