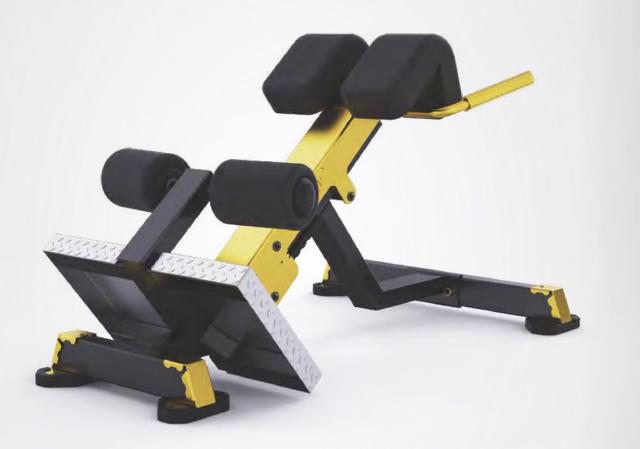

### **BACK EXTENSION**

Retaining bottom edge for stability and comfort throughout the entire exercise.