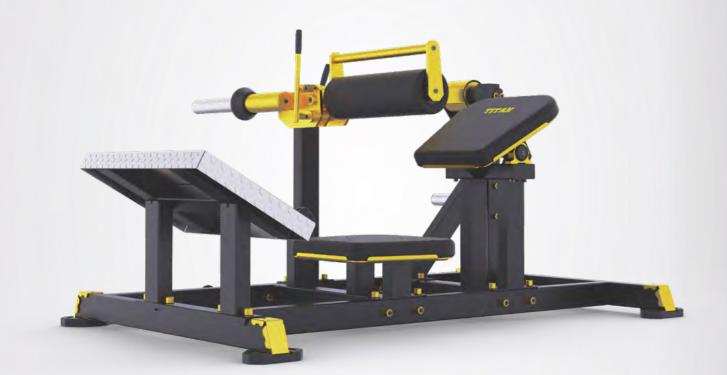

## **PULL OVER**

**The Plate-Loaded Pull Over** targets the chest and back muscles, activating the latissimus dorsi, teres major, and posterior deltoids. Its controlled stretch-and-pull motion enhances strength and stability. An integrated foot assist ensures easy and comfortable entry.