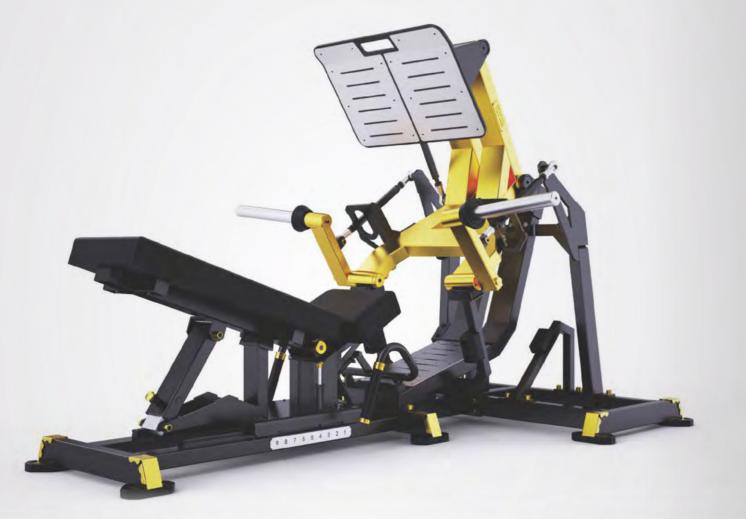

The Rear Kick replicates the rear kick movement with mechanically transmitted weight loads, which is an ideal choice for training glutes, hamstrings, and quads. The large footplates allow users to train in multiple positions, while the ergonomic pads provide reasonable stress distribution while stabilizing the torso.