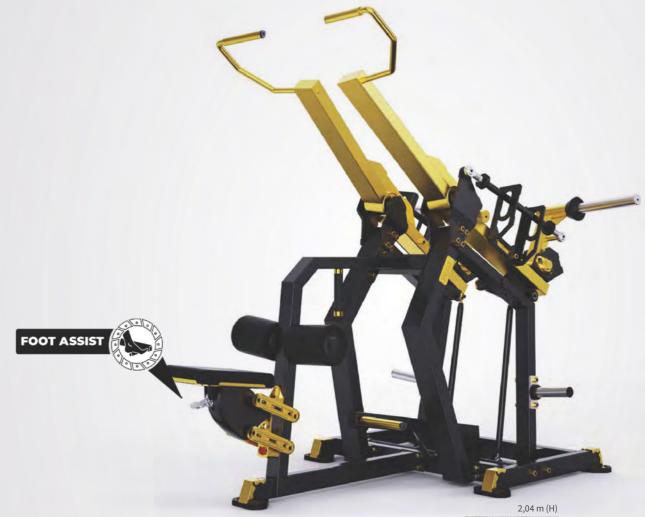

## **PULL OVER**

**The Plate-Loaded Pull Over** targets the chest and back muscles, activating the latissimus dorsi, teres major, and posterior deltoids. Its controlled stretch-and-pull motion enhances strength and stability. An integrated foot assist ensures easy and comfortable entry.