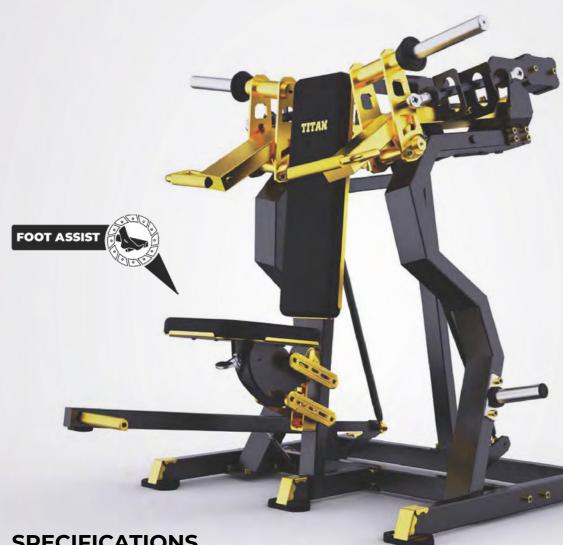

**The Plate-Loaded Pull Over** targets the chest and back muscles, activating the latissimus dorsi, teres major, and posterior deltoids. Its controlled stretch-and-pull motion enhances strength and stability. An integrated foot assist ensures easy and comfortable entry.