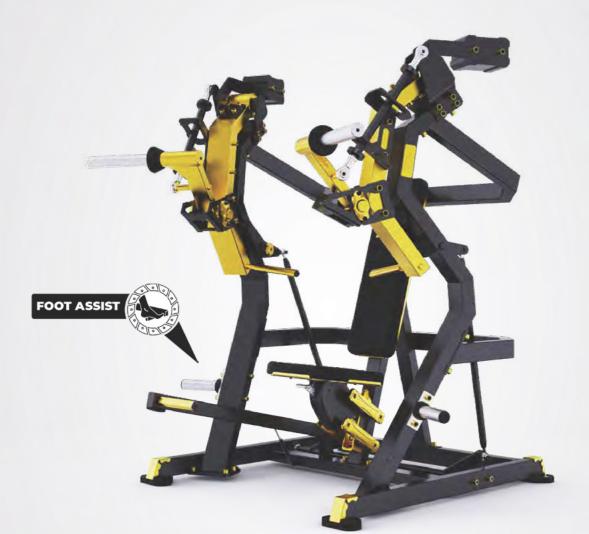

# **CRAZY EYE-CATCHING AND INNOVATIVE TECHNICAL DESIGN.**

- EASY TO USE
- BIOMECHANICALLY CORRECT WORKOUT
- FOOT ASSIST
- COOL DESIGN
- VARIOUS COLOR OPTIONS
- SOCIAL MEDIA BOOSTER
- MULTI LINK STRUCTURE

**The Plate-Loaded Pull Over** targets the chest and back muscles, activating the latissimus dorsi, teres major, and posterior deltoids. Its controlled stretch-and-pull motion enhances strength and stability. An integrated foot assist ensures easy and comfortable entry.