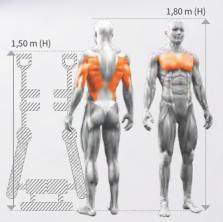

**The Plate-Loaded Pull Over** targets the chest and back muscles, activating the latissimus dorsi, teres major, and posterior deltoids. Its controlled stretch-and-pull motion enhances strength and stability. An integrated foot assist ensures easy and comfortable entry.