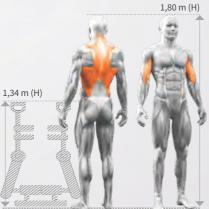

The Chest Press uses a forward converging movement that effectively activates the pectoralis major, triceps, and anterior deltoid. The motion arms can be moved independently, not only ensuring a more balanced muscle exercise, but also supporting the user in individual training. The backrest is adjustable.

The Wide Chest Press strengthens the lower pectoralis through a forward converging movement while activating the pectoralis major, triceps, and anterior deltoid. Excellent biomechanical trajectory makes training more comfortable and effective. Balanced strength increase, support for single-arm training, both thanks to the variety training possibilities offered by the independent motion arms. The backrest is adjustable.

**The Incline Chest Press is designed** to better train the upper chest muscles. Excellent biomechanical standards and ergonomic design ensure training effectiveness and comfort. The motion arms can be moved independently, not only ensuring a more balanced muscle exercise, but also supporting the user in individual training. The backrest is adjustable.