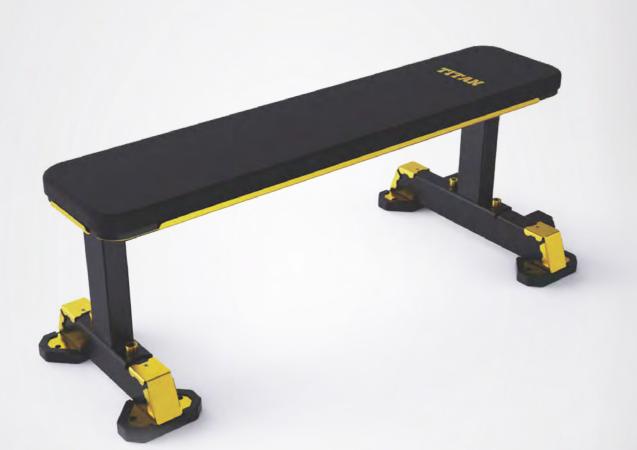

--------|
| Ì     | Frame dimensions           | 12 x 6 mm / 8 x 5 mm           |
| Æ     | Transport box              | 1320 x 570 x 480 mm<br>Plywood |
|       | Frame color                | • •                            |
| Ŷ     | Application color          |                                |
| ОКС   | Weight net / gross         | 57 kg / 87 kg                  |
| AL ST | Max load*                  | -                              |
| Ô     | Recommended<br>weight pack | -                              |
| -0)   | Weight storage             | -                              |
|       |                            |                                |





**Bench with seat and backrest adjustment;** Wheels for mobility; Adjustable to various angles.

### **FLAT BENCH**

# **BARBELL RACK**



#### SPECIFICATIONS

| $\geq$ | Dimension                  | 1255 x 575 x 440 mm            |
|--------|----------------------------|--------------------------------|
| Î,     | Frame dimensions           | 12 x 6 mm / 8 x 5 mm           |
| Ð      | Transport box              | 1280 x 320 x 350 mm<br>Plywood |
|        | Frame color                | • •                            |
| Ø/     | Application color          |                                |
| Скс    | Weight net / gross         | 25 kg / 55 kg                  |
|        | Max load*                  | -                              |
| C      | Recommended<br>weight pack |                                |
| -0)    | Weight storage             | -                              |
|        |                            |