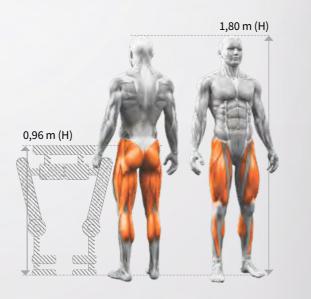

The Rear Kick replicates the rear kick movement with mechanically transmitted weight loads, which is an ideal choice for training glutes, hamstrings, and quads. The large footplates allow users to train in multiple positions, while the ergonomic pads provide reasonable stress distribution while stabilizing the torso.

The Leg Press is designed to replicate the leg extension movement in a closed kinetic chain, that is very effective for quadriceps, hamstrings and glutes activation and training. The wide foot platform allows users to switch training according to the foot position. The handgrips provide stability during exercise and is also a start-stop switch for the training.