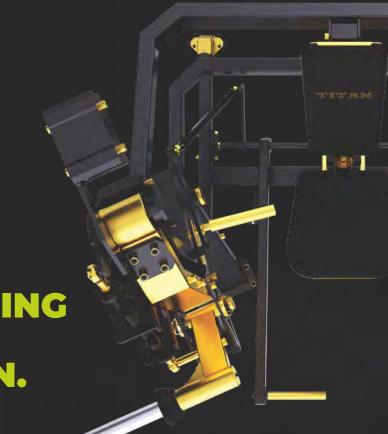

# THE TITAN OF STRENGTH TRAINING!

EFFICIENT AND SAFE TRAINING THANKS TO INNOVATIVE TECHNOLOGY: THE TITAN MECHANIX SERIES IMPRESSES WITH A CONSISTENT RESISTANCE CURVE AND AN OPTIMISED BIOMECHANICAL DESIGN THAT INCREASES TRAINING EFFECTIVENESS AND GUARANTEES QUICK RESULTS.

With its crazy eye-catching, innovative technical design, this series conveys a particularly high level of challenge. With its versatile adjustment options and dynamic training, this series sets new standards. This series will motivate your members to make social media posts and thus attract new members. Here, the members, for whom fitness is a way of life, do not train, not a duty. The equipment definitely belongs in the workout area and is used for targeted maximum strength training.

# **CRAZY EYE-CATCHING AND INNOVATIVE TECHNICAL DESIGN.**

- EASY TO USE
- BIOMECHANICALLY CORRECT WORKOUT
- FOOT ASSIST
- COOL DESIGN
- VARIOUS COLOR OPTIONS
- SOCIAL MEDIA BOOSTER
- MULTI LINK STRUCTURE