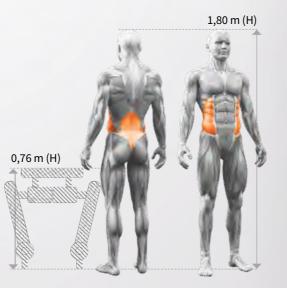

### **BACK EXTENSION**

Retaining bottom edge for stability and comfort throughout the entire exercise.