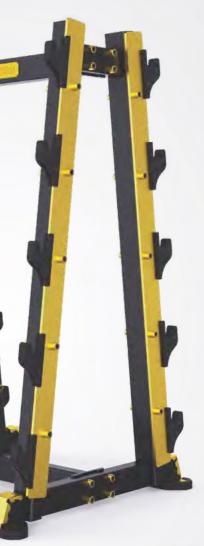

# **BARBELL RACK**

1,80 m (H)

**Accommodates a wide range of Barbells and** Curl Bars;Ensures that equipment is easily accessible.

WITH OUR SMART GYM SOLUTIONS CONCEPT, WE TAKE THE PERSPECTIVE OF THE GYM OPERATOR AND DEVELOP SOLUTIONS THAT MAKE YOUR EVERYDAY LIFE EASIER. FOR YOUR MEMBERS, WE CREATE A PLEASANT TRAINING EXPERIENCE WITH AN EASY UNDERSTANDING OF PRODUCT USAGE AND GOOD TRAINING COMFORT.