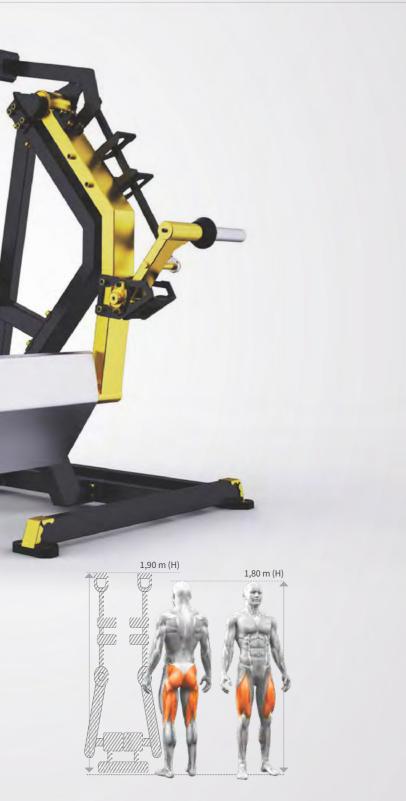

The Leg Press is designed to replicate the leg extension movement in a closed kinetic chain, that is very effective for quadriceps, hamstrings and glutes activation and training. The wide foot platform allows users to switch training according to the foot position. The handgrips provide stability during exercise and is also a start-stop switch for the training.