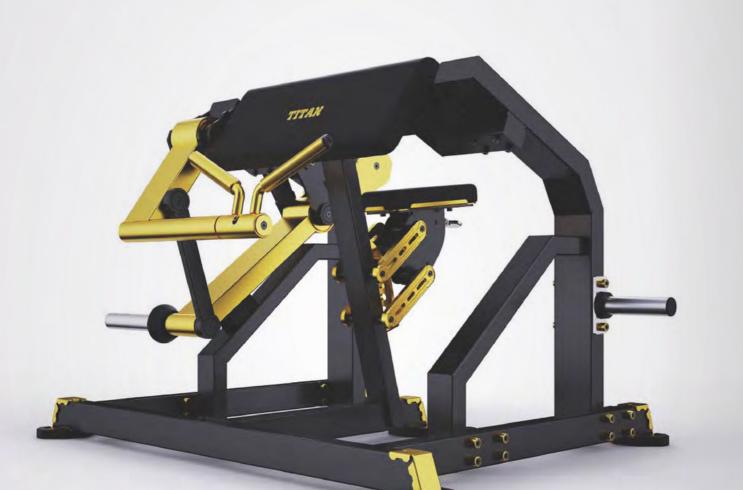

#### **SPECIFICATIONS**

🔀 Dimension 1670 x 1350 x 1340 mm Frame dimensions 12 x 6 mm / 8 x 5 mm 1000 x 1650 x 700 mm Æ Transport box Carton Frame color Ý Application color о КС Weight net / gross 230 kg / 270 kg **%** Max load\* 200 kg Recommended weight pack Ô - Weight storage 2

#### ROW

**The Row is designed to** activate the lats, biceps, rear deltoid, and trapezius muscles. Provides variety training with dual-grip handles. The independently motion arms guarantee the balanced strength increase and allows the user to train independently. The central handle is responsible for the stability of independent workouts.