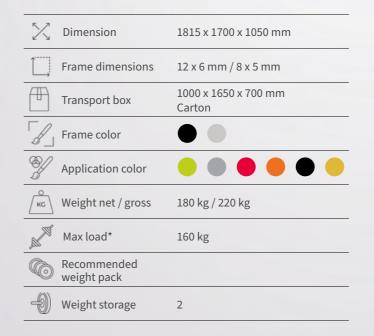

#### **SPECIFICATIONS**

🔀 Dimension 1670 x 1350 x 1340 mm Frame dimensions 12 x 6 mm / 8 x 5 mm 1000 x 1650 x 700 mm Æ Transport box Carton Frame color Ý Application color о КС Weight net / gross 230 kg / 270 kg **%** Max load\* 200 kg Recommended weight pack Ô - Weight storage 2

#### ROW

**The Row is designed to** activate the lats, biceps, rear deltoid, and trapezius muscles. Provides variety training with dual-grip handles. The independently motion arms guarantee the balanced strength increase and allows the user to train independently. The central handle is responsible for the stability of independent workouts.