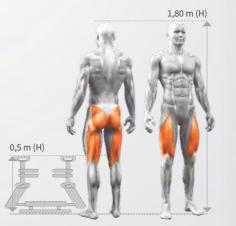

The Hip Thrust focuses on the glute muscles and simulates the most popular free weight glute training paths. Ergonomic pelvic pads provide secure and comfortable support for training start and end.

\*depending on plate thickness