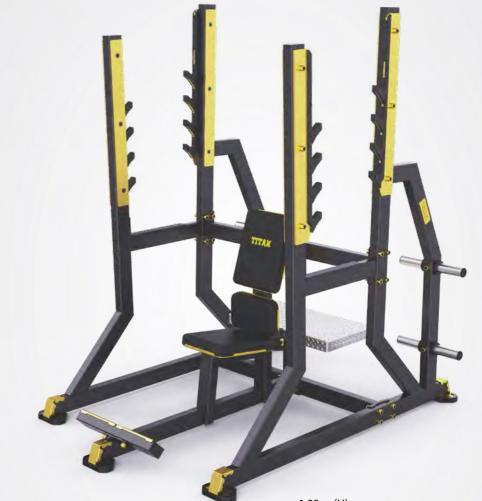

| •                          |                                 |



Negative declined bench with four hooks for barbell and eight weight horns.

### **OLYMPIC MILITARY BENCH**



#### **SPECIFICATIONS**

| $\geq$    | Dimension                  | 1850 x 1550 x 1975 mm           |
|-----------|----------------------------|---------------------------------|
| Ĩ]        | Frame dimensions           | 12 x 6 mm / 8 x 5 mm            |
| $\square$ | Transport box              | 1890 x 1400 x 470 mm<br>Plywood |
|           | Frame color                | • •                             |
| Ø/        | Application color          |                                 |
| КС        | Weight net / gross         | 195 kg / 225 kg                 |
| AL ST     | Max load*                  | -                               |
| O         | Recommended<br>weight pack | -                               |
| -1)       | Weight storage             | -                               |