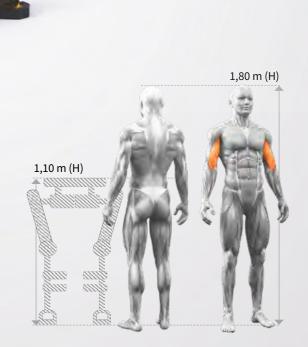

#### **BICEPS CURL**

**The Biceps Curl replicates** the same biceps curl following the movement pattern of the elbow's physiological power curve under load. The pure mechanical structure transmission makes the load transmission smoother, and the addition of ergonomic optimization makes the training more comfortable.