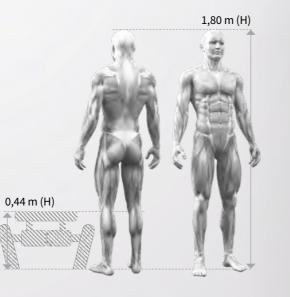

## **ADJUSTABLE DECLINE BENCH**

#### SPECIFICATIONS

| X     | Dimension                  | 1850 x 585 x 910 mm             |
|-------|----------------------------|---------------------------------|
| Ĩ     | Frame dimensions           | 12 x 6 mm / 8 x 5 mm            |
| Ð     | Transport box              | 1880 x 620 x 1000 mm<br>Plywood |
|       | Frame color                | • •                             |
| Ø     | Application color          |                                 |
| Скс   | Weight net / gross         | 67 kg / 97 kg                   |
| al at | Max load*                  |                                 |
| O     | Recommended<br>weight pack |                                 |
| -0)   | Weight storage             |                                 |
|       |                            |                                 |

**For freeweights exercises or abdominal trainer** with different adjustment angles, wheels for mobility.

| X     | Dimension                  | 1385 x 745 x 450 mm            |
|-------|----------------------------|--------------------------------|
| Ì     | Frame dimensions           | 12 x 6 mm / 8 x 5 mm           |
| Æ     | Transport box              | 1320 x 570 x 480 mm<br>Plywood |
|       | Frame color                | • •                            |
| Ŷ     | Application color          |                                |
| ОКС   | Weight net / gross         | 57 kg / 87 kg                  |
| AL ST | Max load*                  | -                              |
| Ô     | Recommended<br>weight pack | -                              |
| -0)   | Weight storage             | -                              |
|       |                            |                                |