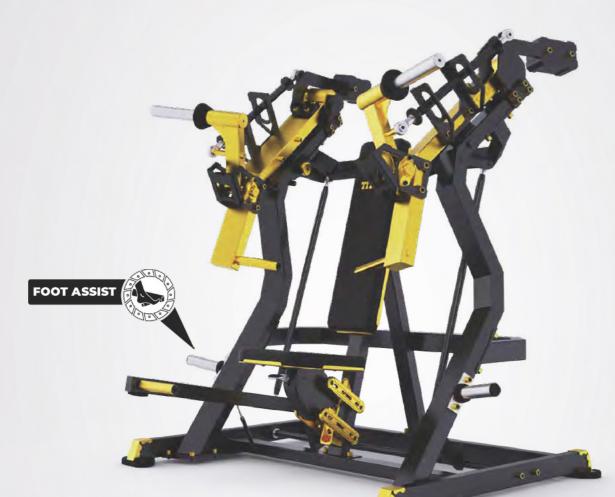

## **PULL OVER**

**The Plate-Loaded Pull Over** targets the chest and back muscles, activating the latissimus dorsi, teres major, and posterior deltoids. Its controlled stretch-and-pull motion enhances strength and stability. An integrated foot assist ensures easy and comfortable entry.