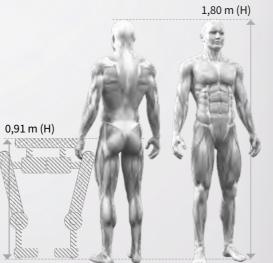

1,80 m (H)

**Accommodates a wide range of Barbells and** Curl Bars;Ensures that equipment is easily accessible.

WITH OUR SMART GYM SOLUTIONS CONCEPT, WE TAKE THE PERSPECTIVE OF THE GYM OPERATOR AND DEVELOP SOLUTIONS THAT MAKE YOUR EVERYDAY LIFE EASIER. FOR YOUR MEMBERS, WE CREATE A PLEASANT TRAINING EXPERIENCE WITH AN EASY UNDERSTANDING OF PRODUCT USAGE AND GOOD TRAINING COMFORT.