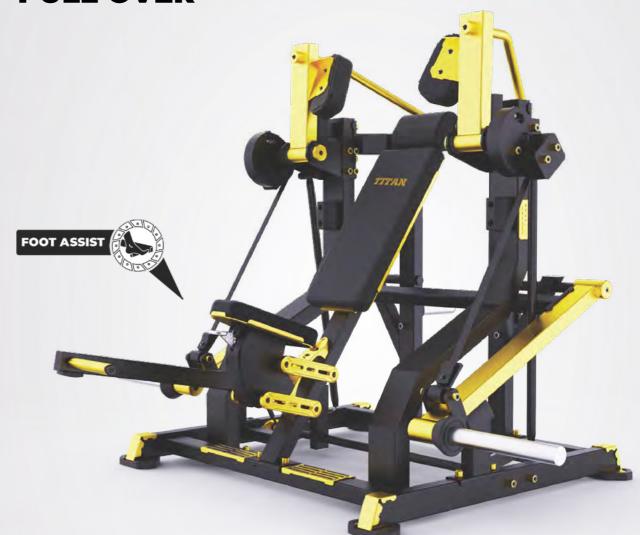

## **PULL OVER**

**The Plate-Loaded Pull Over** targets the chest and back muscles, activating the latissimus dorsi, teres major, and posterior deltoids. Its controlled stretch-and-pull motion enhances strength and stability. An integrated foot assist ensures easy and comfortable entry.