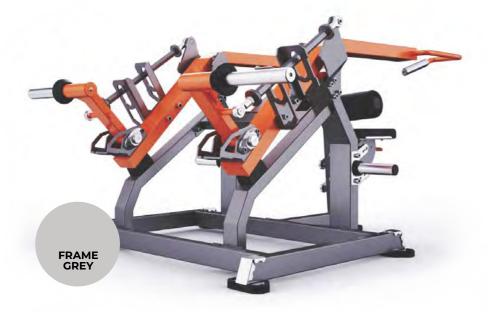

|
| Recommended<br>weight pack |                                                                                                                   |
| Weight storage             |                                                                                                                   |
|                            | Frame dimensions Transport box Frame color Application color Weight net / gross Max load* Recommended weight pack |



The Hip Thrust focuses on the glute muscles and simulates the most popular free weight glute training paths. Ergonomic pelvic pads provide secure and comfortable support for training start and end.

\*depending on plate thickness





### **COLOR OPTIONS**





#### PEARL RED

SWING ARM

FRAME & UPHOLSTERY

#### PEARL GREEN

SWING ARM

FRAME & UPHOLSTERY

#### GOLD

SWING ARM

FRAME & UPHOLSTERY

#### ORANGE

SWING ARM

FRAME & UPHOLSTERY

#### PEARL BLACK

SWING ARM



FRAME & UPHOLSTERY

<u>ALALALALALAL</u>



ALL THE PARTY AND A

TITAN



## **OLYMPIC INCLINE BENCH**

### **OLYMPIC FLAT BENCH**



#### **SPECIFICATIONS**

| $\geq$ | Dimension                  | 2010 x 1550 x 1650 mm           |
|--------|----------------------------|---------------------------------|
| Î,     | Frame dimensions           | 12 x 6 mm / 8 x 5 mm            |
| Ð      | Transport box              | 1700 x 1100 x 620 mm<br>Plywood |
|        | Frame color                | •                               |
| Ø/     | Application color          |