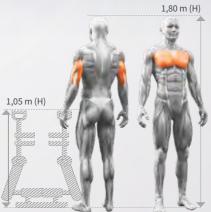

#### ROW

**The Row is designed to** activate the lats, biceps, rear deltoid, and trapezius muscles. Provides variety training with dual-grip handles. The independently motion arms guarantee the balanced strength increase and allows the user to train independently. The central handle is responsible for the stability of independent workouts.