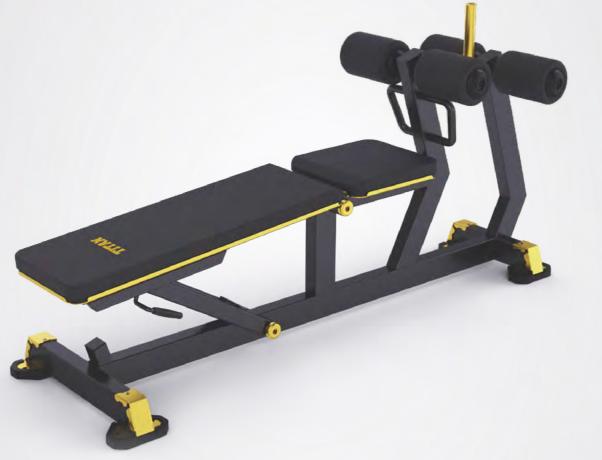

## **ADJUSTABLE DECLINE BENCH**

#### **SUPER BENCH**

**For freeweights exercises or abdominal trainer** with different adjustment angles, wheels for mobility.

| X     | Dimension                  | 1385 x 745 x 450 mm            |
|-------|----------------------------|--------------------------------|
| Ì     | Frame dimensions           | 12 x 6 mm / 8 x 5 mm           |
| Æ     | Transport box              | 1320 x 570 x 480 mm<br>Plywood |
|       | Frame color                | • •                            |
| Ŷ     | Application color          |                                |
| ОКС   | Weight net / gross         | 57 kg / 87 kg                  |
| AL ST | Max load*                  | -                              |
| Ô     | Recommended<br>weight pack | -                              |
| -0)   | Weight storage             | -                              |
|       |                            |                                |

**Bench with seat and backrest adjustment;** Wheels for mobility; Adjustable to various angles.