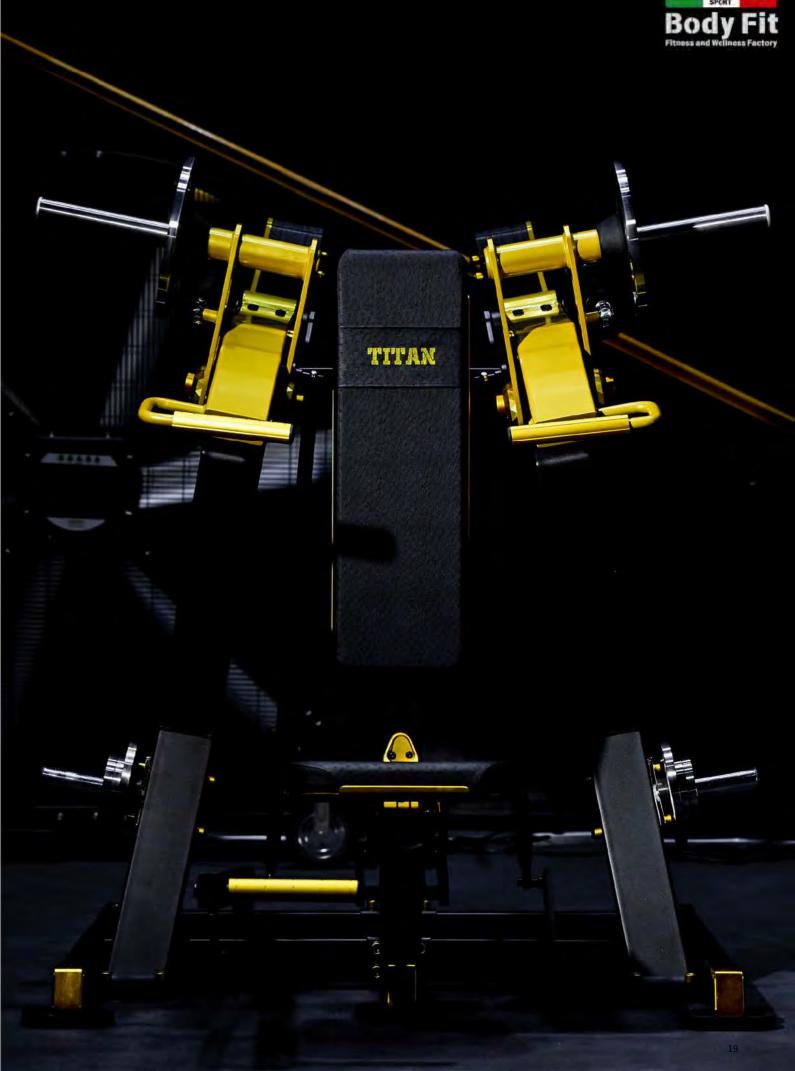

# THE TITAN OF STRENGTH TRAINING!

EFFICIENT AND SAFE TRAINING THANKS TO INNOVATIVE TECHNOLOGY: THE TITAN MECHANIX SERIES IMPRESSES WITH A CONSISTENT RESISTANCE CURVE AND AN OPTIMISED BIOMECHANICAL DESIGN THAT INCREASES TRAINING EFFECTIVENESS AND GUARANTEES QUICK RESULTS.

With its crazy eye-catching, innovative technical design, this series conveys a particularly high level of challenge. With its versatile adjustment options and dynamic training, this series sets new standards. This series will motivate your members to make social media posts and thus attract new members. Here, the members, for whom fitness is a way of life, do not train, not a duty. The equipment definitely belongs in the workout area and is used for targeted maximum strength training.

#### MULTI. LINK. STRUCTURE.

Consistent Resistance Curve: Provides stable and uniform resistance throughout the entire range of motion, ensuring more efficient workouts. Enhanced Training Effectiveness: The more stable resistance curve makes workouts more comprehensive and effective, helping users achieve their fitness goals faster. Optimized Biomechanical Design: Mimics the natural movement trajectory of the human body, reducing stress on joints and soft tissues, thereby enhancing safety

# **CRAZY EYE-CATCHING AND INNOVATIVE TECHNICAL DESIGN.**

- EASY TO USE
- BIOMECHANICALLY CORRECT WORKOUT
- FOOT ASSIST
- COOL DESIGN
- VARIOUS COLOR OPTIONS
- SOCIAL MEDIA BOOSTER
- MULTI LINK STRUCTURE