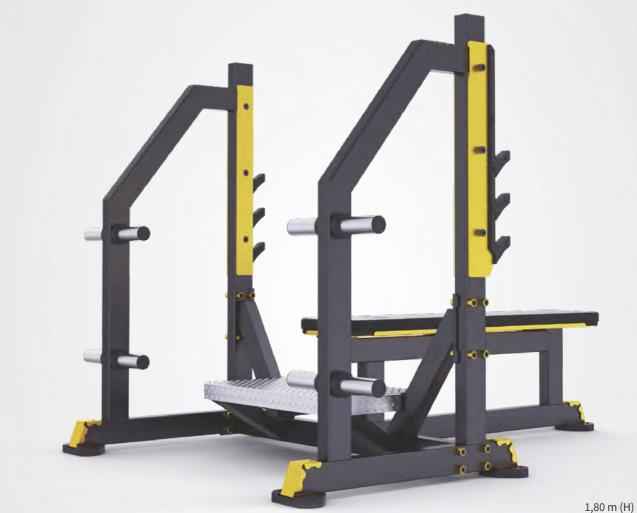

# **BARBELL RACK**

1,80 m (H)

**Accommodates a wide range of Barbells and** Curl Bars;Ensures that equipment is easily accessible.

WITH OUR SMART GYM SOLUTIONS CONCEPT, WE TAKE THE PERSPECTIVE OF THE GYM OPERATOR AND DEVELOP SOLUTIONS THAT MAKE YOUR EVERYDAY LIFE EASIER. FOR YOUR MEMBERS, WE CREATE A PLEASANT TRAINING EXPERIENCE WITH AN EASY UNDERSTANDING OF PRODUCT USAGE AND GOOD TRAINING COMFORT.